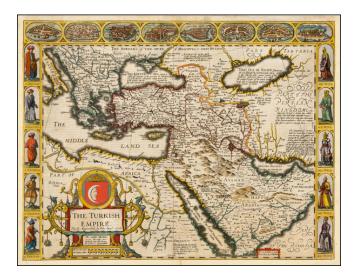

## The Turkish Empire. Newly Augmented by John Speed. 1626

| Stock#:<br>Map Maker: | 26616<br>Speed |
|-----------------------|----------------|
| Date:                 | 1626           |
| Place:                | London         |
| Color:                | Hand Colored   |
| <b>Condition:</b>     | VG             |
| Size:                 | 20 x 15 inches |
| Price:                | SOLD           |

## **Description:**

Near fine example of the first edition of Speed's map of the Turkish Empire.

One of the most decorative maps of the region issued in the 17th Century and the first map of the region published in England. Includes 8 views of Turkish Cities and 10 costumed figures.