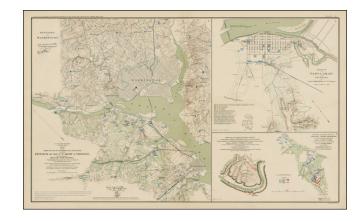

## Defenses of Washington [with] Sketch of Pducah, KY and Vicinity [with] Sketch of the Battle-field of Logan's Cross-Roads, KY... and Mill Springs, KY...

**Stock#:** 26587 **Map Maker:** Bien & Co.

Date: 1891 -95
Place: New York
Color: Color
Condition: VG

## **Description:**

Highly detailed set of maps showing the battlefield positions, roads, rivers, towns, etc., in and around Washington DC and depicting several battles fought in Kentucky.

The maps are full of Battlefield information, fortification information, and a host of other information utilized by the War Department during the Civil War. The map was issued to accompany the monumental Atlas *To Accompany The Official Records of the Union and Confederate Armies.* 1861-1865. The publication of this work was the most comprehensive compilation of maps of the Civil War.