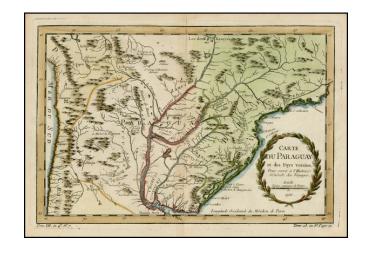

## Carte Du Paraguay . . . 1756 [showing Rio Janeiro, Buenos Aires, Salta, etc]

Stock#: 26575 Map Maker: Bellin

**Date:** 1757 **Place:** Paris

**Color:** Hand Colored

**Condition:** VG

**Size:**  $12.5 \times 8$  inches

## **Description:**

Detailed map of the region centering on the Parana and Paraguay Rivers and the Rio de la Plata.

Extends north to include Rio Janeiro and south to Buenos Aires and extending from the Atlantic to the Pacific. Also shows Salta, Mendoca, La Paz and several other major cities in the region. Includes a decorative title cartouche. One of the maps produced by Nichlas Bellin for Prevost d'Exiles influential travel book, *L'Histoire Generale des Voyages*.