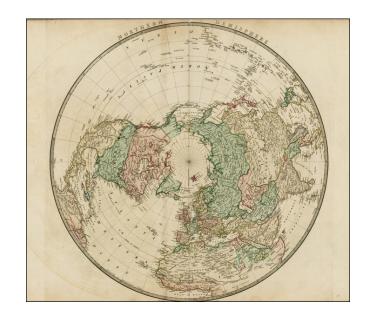

## **Northern Hemisphere**

**Stock#:** 26525 **Map Maker:** Faden

Date: 1824 Place: London

**Color:** Hand Colored

**Condition:** VG

**Size:** 23 x 23 inches

**Price:** SOLD

## **Description:**

Detailed map of the Northern Hemisphere, showing the still incomplete knowledge in the Arctic regions.

The map was published around the time of Lewis & Clark's and Humboldt's expeditions and has been updated from the first edition of 1790.