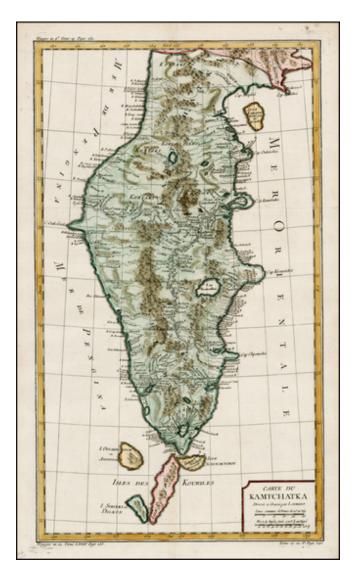

## Barry Lawrence Ruderman Antique Maps Inc.

7407 La Jolla Boulevard La Jolla, CA 92037

www.raremaps.com

(858) 551-8500 blr@raremaps.com

Carte Du Kamtchatka . . .

| Stock#:           | 26431          |
|-------------------|----------------|
| Map Maker:        | Bellin         |
| Date:             | 1757           |
| Place:            | Paris          |
| Color:            | Hand Colored   |
| <b>Condition:</b> | VG+            |
| Size:             | 21 x 12 inches |
| Price:            | SOLD           |

## **Description:**

Striking large format map of Kamtchatcka and the Kourile Islands, showing towns, rivers, lakes, mountains, and a host of other details. One of the best mid 18th Century maps of the region.