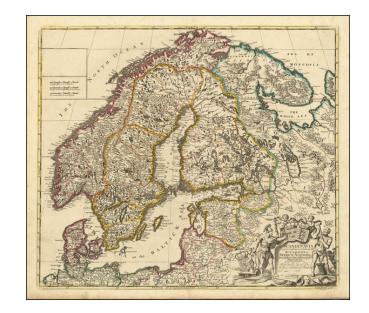

## Scandinavia and its Confines in which are the Kingdom's of Sweden, Norway &c. Divided into their Principall Provinces . . . 1719

**Stock#:** 26420 **Map Maker:** Senex

Date: 1721 Place: London

**Color:** Hand Colored **Condition:** VG

## **Description:**

Nice example of John Senex's map of Scandinavia and the Baltic Sea, from his New General Atlas.

Fine dark impression of this scarce map, including a decorative cartouche, 3 coats of arms and a dedication to the Duke of Shando.