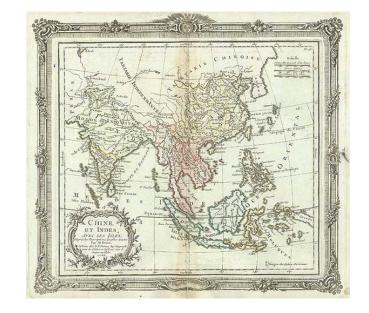

## Chine, Et Indes Avec Les Isles...1766

**Stock#:** 2640

Map Maker: Brion de la Tour

**Date:** 1766 **Place:** Paris

**Color:** Hand Colored

**Condition:** VG

**Size:** 12 x 11 inches

**Price:** SOLD

## **Description:**

A striking map of Southeastern Asia, including the region from New Guinea to India and North to include China. Well engraved and detailed, including islands, towns, rivers, mountains, etc. Attractive wash colors and decorative picture frame border. A decorative map from Brion De La Tour, one of the most prolific cartographic publishers of the mid 18th Century.