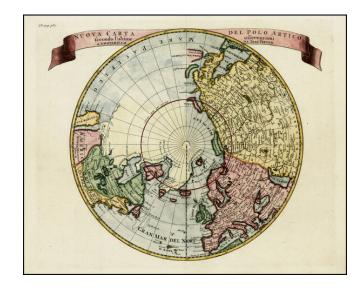

## Nuova Carta Del Polo Artico secondo l'ultime observaioni

Stock#: 26368 Map Maker: Tirion

**Date:** 1736

Place: Amsterdam Colored Hand Colored

**Condition:** VG

**Size:** 13 x 11 inches

**Price:** SOLD

## **Description:**

Terrific map of the Northern Hemisphere and North Pole, which shows the Northeast Passage, but no definite Northwest Passage.

California is shown as an Island, along with the River systems of North America. Nice detail in the Polar regions, especially New Denmark and Greenland and in Asia and Europe. A scarce Italian example of this decorative map.