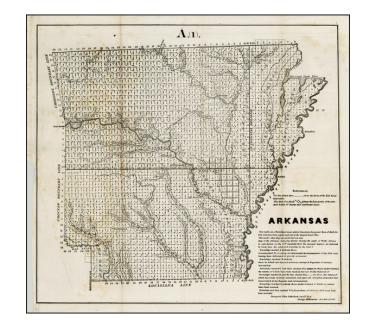

## Arkansas

**Stock#:** 26254

Map Maker: U.S. General Land Office

**Date:** 1854

Place: Washington Color: Uncolored

**Condition:** VG

**Size:** 17.5 x 15.5 inches

**Price:** SOLD

## **Description:**

Interesting map of Arkansas, showing the progress of the township survey work through 1854, along with a detailed explanation of the progress of the surveys through October 1854, by George Milbourne, the Surveyor General of Arkansas.