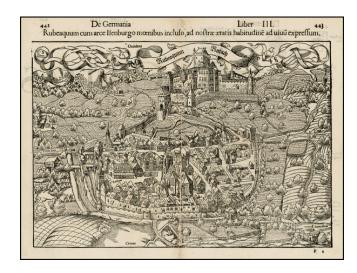

## **Description:**

Highly detailed birdseye view of Rusach, the city in which Sebastian Munster studied when he was young.

Elaborate title banner above the town. From a Latin edition of Munster's Cosmography, one of the most influential geographical works of the 16th Century, first published in 1544.