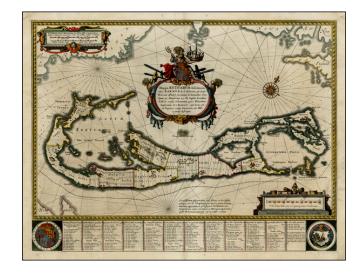

## Mappa Aestivarum Insularum Alias Barmudas

Stock#: 26249 Map Maker: Blaeu

Date: 1630 circaPlace: AmsterdamColor: Hand Colored

**Condition:** VG

**Size:** 21 x 15.5 inches

Price: SOLD

## **Description:**

Finely engraved of Blaeu's highly sought after map of Bermuda.

The map is embellished with a striking decorative cartouche, compass rose, and remarkable detail for the island, including a complete list of land owners. The map is based upon John Norwood's survey of 1618. The table at the bottom includes a list of the proprietors, divided by Tribe and the number of shares purchased by each Proprietor, along with a number key, identifying the land owned by each of the shareholders.