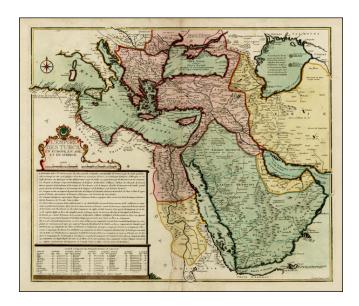

## **Description:**

Rare Map of the Turkish Empire, extending from Italy and the Eastern Mediterranean in the west to the Caspian Sea and Persia in the East and from the Ukraine and Hungary in the north to the Gulf of Arabia in the south.

Marvelous and highly detailed map of the region, centered on Cyprus, in gorgeous old color. The map includes and extensive annotation on the Turkish Empire. The map is quite rare on the market , with only one auction record and no dealer catalogue records in the past 27 years.