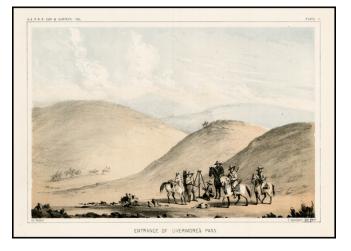

## **Entrance to Livermore's Pass (California)**

- Stock#:26215Map Maker:U.S. Pacific RR Survey
- Date:1855Place:WashingtonColor:ColorCondition:VGSize:9.5 x 6.5 inches

Price: SOLD

## **Description:**

This sketch is from the original Lt. R. S. Williamson report of 1854 and was made by Charles Koppel.

From The Surveys and Reports to Find the Most Practicable and Economical Route For A Railroad From The Mississippi River To the Pacific Ocean, which was conducted by the Secretary of War.