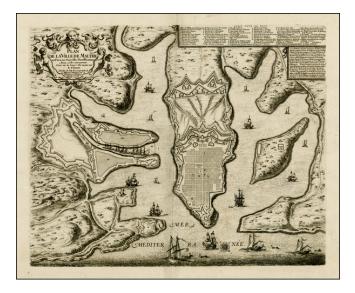

## Plan de la Ville de Malthe ses Forts, ses Nouvelles Fortiffications Ainsy q'elles sont a present Levee sur les Lieux . . . 1723 (Valletta)

- Stock#:26163Map Maker:de Fer / Danet
- Date:1723Place:ParisColor:UncoloredCondition:VG+Size:20 x 16 inches

## **Description**:

Fine example of Danet's rare plan of the harbor and fortifications of Valletta, on the Island of Malta, oriented with southwest at the top of the map.

In upper right corner, there is a key locating the principal places (most of which are fortified) on the map. A number of sailing ships are shown in the harbor.

The plan is scarce on the market, especially with such wide clean margins.

**Detailed Condition:** Wide margins