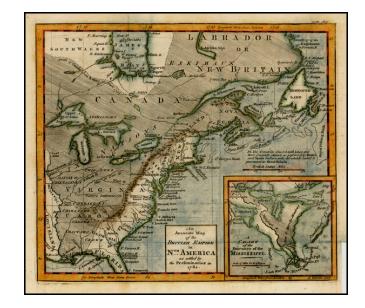

## An Accurate Map of the British Empire in N.th America as settled by the Preliminaries in 1762.

**Stock#:** 26136

Map Maker: Gentleman's Magazine

Date: 1762 Place: London

Color: Hand Colored

**Condition:** VG

## **Description:**

Interesting early map of the British Colonies in North America, illustrating the geo-political results of the French & Indian War.

The map is based upon the map of John Mitchell, and uses shading to illustrate the regions which were lost by France and Spain to England at the conclusion of the Frech & Indian War.

Large inset map of the mouth of the Mississippi.