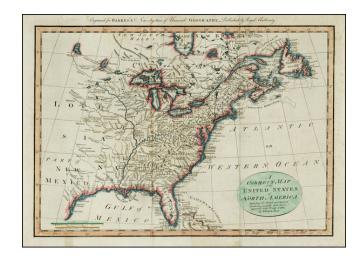

## A Correct Map of the United States of North America. Including the British and Spanish Territories, carefully laid down agreeable to the Treaty of 1784 . . .

**Stock#:** 26126 **Map Maker:** Bowen

Date: 1787 Place: London

## **Description:**

Early map of the United States, colored to show the original 13 colonies, plus the District of Main.

The map was published shortly after Independence, and prior to the admission of Kentucky, Tennessee or Vermont as states.

Both East and West Florida are shown. Many Indian Tribes shown.