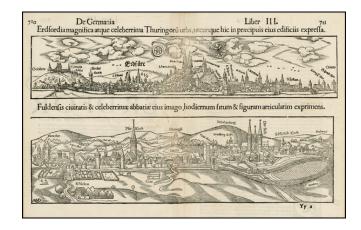

## **Description:**

Decorative early view of the Erdfurt and Fulda from Munster's Cosmography.

The Erdfurt view includes several coats of arms and identifies major structure locations and each identifies a number of early buildings, churches, etc.