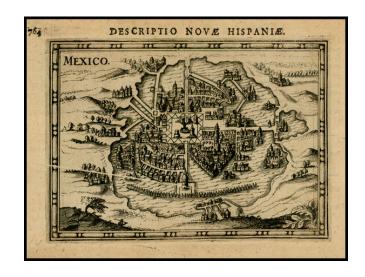

## **Mexico [Mexico City]**

**Stock#:** 26066 **Map Maker:** Bertius

**Date:** 1616

Place: Amsterdam Color: Uncolored

**Condition:** VG+

**Size:** 5.5 x 3.5 inches

**Price:** SOLD

## **Description:**

The Bertius edition of this rare and important early plan of Mexico City .

This rare plan of Mexico City is based upon the Cortes map of Tenochtitlan (Mexico City), which first appeared in 1524. Variant editions of the plan also appeared in Bordone's *Isolario*, Munster's *Cosmographia*, Ramusio's *Navigatione et viaggi*, and Antoine du Pinet's *Plantz*, *pourtraitz et descriptions de plusiueres villes et fortresses*.