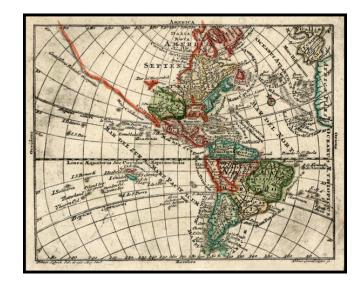

## **America**

Stock#: 2598 Map Maker: Lotter

Date: 1760Place: AugsburgColor: Hand Colored

**Condition:** VG

**Size:** 5 x 4 inches

**Price:** SOLD

## **Description:**

A detailed miniature map of America, based upon the later states of Johann Baptiste Homann's *Totius Americae...* 

Includes an unknown northwest Coast, the Pais De Moozemleck near the source of the Mississippi, which is located considerably west of its true location. Early misprojected Great Lakes and other early 18th Century misprojections and myths abound throughout.