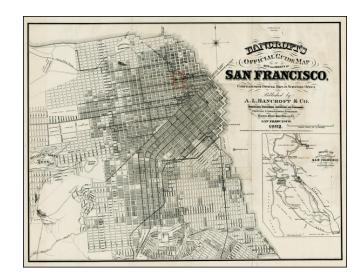

## Bancroft's Official Guide Map of the City and County of San Francisco, Compiled from Official Sources in Surveyor's Office. . . 1883

**Stock#:** 25840

Map Maker: Bancroft & Co.

**Date:** 1883

Place: San Francisco Color: Uncolored

## **Description:**

Decorative map of San Francisco, identifying streets, Ferry lines, light rail lines, parks, public buildings and other places of interest.

Includes a large inset Sketlotn map, showing the routes of the Southern Pacific Rail Road in the San Francisco Bay area.