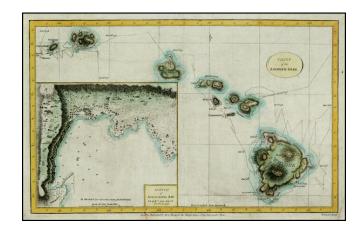

## **Description:**

Later edition of the first map of the Hawaiian Islands, from one of the early editions of Cook's Third Voyage.

Tracks Cook's route through the islands with dates of various observations and landfalls and provides an interesting topographical image of the islands. Large inset of Karakakooa Bay, including soundings and anchorages.