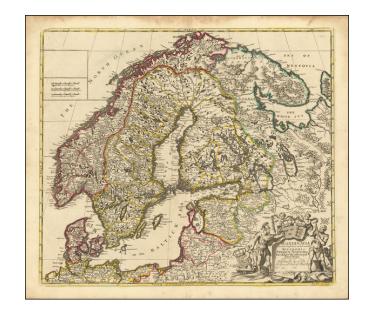

## Scandinavia and its Confines in which are the Kingdom's of Sweden, Norway &c. Divided into their Principall Provinces . . . 1719

**Stock#:** 25801 **Map Maker:** Senex

Date: 1721 Place: London

Color: Hand Colored

## **Description:**

Nice example of John Senex's map of Scandinavia and the Baltic Sea, from his New General Atlas.

Fine dark impression of this scarce map, including a decorative cartouche, 3 coats of arms and a dedication to the Duke of Shando.