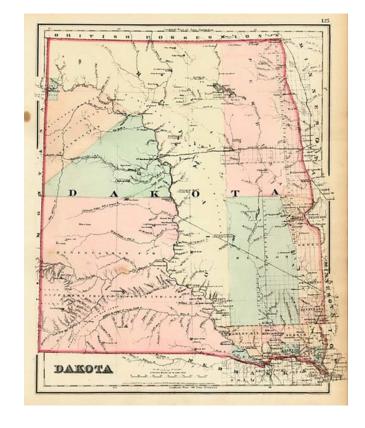

## **Description:**

Interesting regional map, showing the Dakotas as a single territory. Early counties and townships are shown, along with a number of Indian Reservations, rivers, mountains, lakes, towns, etc. One of the earliest obtainable separate maps of the territory. An excellent large format map of the period from one of the major American map publishers of the 1870s.