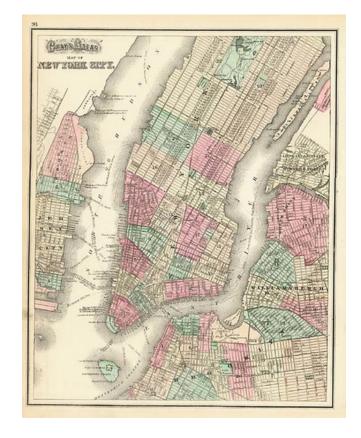

## **Gray's Atlas Map of New York City**

**Stock#:** 2577 **Map Maker:** Gray

**Date:** 1875

Place: Philadelphia Colored Hand Colored

**Condition:** VG+

**Size:**  $15 \times 12$  inches

**Price:** SOLD

## **Description:**

Gorgeous map of New York City, hand colored by wards. From the true first edition of Gray's Atlas. Extends to Brooklyn, Hunter's Pt., Williamsburgh, Green Point, Jersey City and Hoboken. Extends north to include most of Central Park to about East 83rd. Shows streets, roads, rail lines, buildings, parks, wharfs, bridges, etc. A fine map of the city.