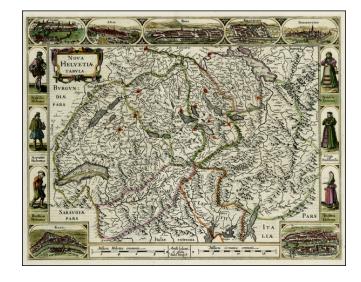

## Nova Helvetiae Tabula

**Stock#:** 25619 **Map Maker:** Hondius

Date: 1617 circaPlace: AmsterdamColor: Hand Colored

**Condition:** VG

**Size:** 21 x 16.5 inches

**Price:** SOLD

## **Description:**

Decorative early map of Switzerland, including 7 City Views and 6 costumed figures.

Hondius' map of Switzerland is one of the most decorative single sheet maps of Switzerland published in the 17th Century. The map includes vignettes of Lucern, St. Gal, Bern, Solothyrn, Schafhyvsen, Zurich a Basel, as well as male and female costumed figures showing noble, peasant and others in local dress.