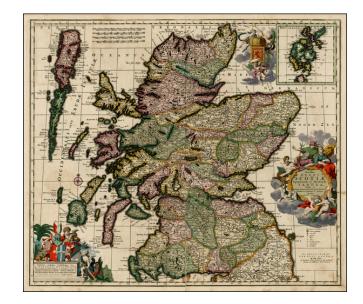

## Novissima Regni Scotiae Septentrionalis et Meridionalis Tabula . . .

Stock#: 25589 Map Maker: Allard

Date: 1700 circaPlace: AmsterdamColor: Hand Colored

**Condition:** VG

**Size:** 22 x 18 inches

Price: SOLD

## **Description:**

Fine old color example of Carel Allard's rare map of Scotland.

This is one of the early states of the map. The map was apparently issued in several editions, the last by Covens & Mortier circa 1730. This edition pre-dates the Covens & Mortier imprint. The plate strike is quite dark, the color original and the paper very thick.

## **Detailed Condition:**

Fine old color. Double thick paper. Wide margins. Old fold split at lower centerfold and a small stain at the bottom center.