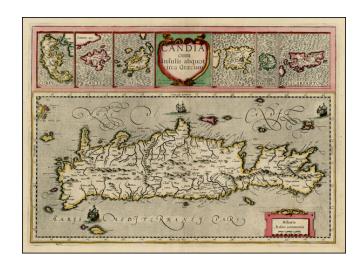

## Candia cum Insulis aliquot circa Graeciam [Insets of Corfu, Zante, Milo, Nicsia, Santorini and Scarpanto

**Stock#:** 25492 **Map Maker:** Mercator

Date: 1630 circa
Place: Amsterdam
Color: Hand Colored

## **Description:**

Nice old color example of Mercator's map of Crete and neighboring Greek Islands.

Includes two large cartouches. Nice detail in the map of Crete and the large insets.