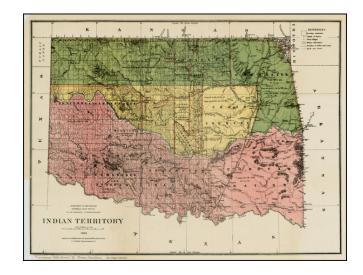

## **Description:**

Detailed map of Indian Territory, divided by nations, from Thomas Donaldson's *Public Domain*.

The map identifies townships, capitals of the various Indian Nations, Towns, Villages, Military Reservations, boundaries, roads and trails. A number of Indian Treaties are referenced within the body of the map.