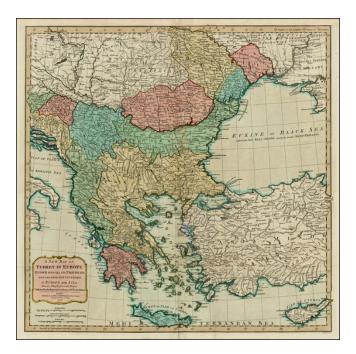

## A New Map of Turkey in Europe Divided into All Its Provinces; With the Adjacent Countries of Europe and Asia...1794 [shows Cyprus]

| Stock#:    | 25444            |
|------------|------------------|
| Map Maker: | Laurie & Whittle |

## **Description**:

Striking map of the eastern Mediterranean, Greece, Turkey & Cyprus, bounded by Cyprus and the Mediterranean, the Black Sea, the Adriatic and Crete, centered on Greece and Turkey.

Excellent detail on the Isle of Cyprus and throughout.