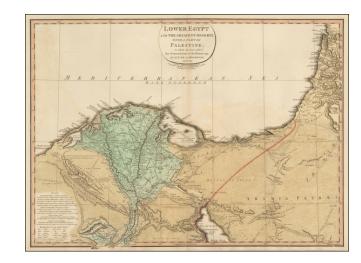

## Lower Egypt and The Adjacent Deserts, with a part of Palestine; to which has been added the Nomenclature of the Roman Age . . . MDCCCII

**Stock#:** 25378 **Map Maker:** Faden

Date: 1802 Place: London

## **Description:**

Highly detailed map of Egypt, the Holy Land and part of the Saudi Peninsula.

Shows tracks of explorers and caravan routes. Key translates Arabic names. Includes Jerusalem in the east.