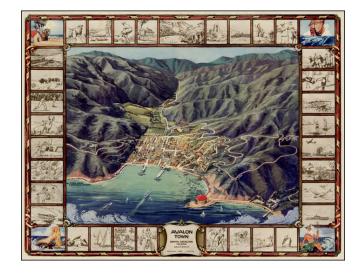

## **Avalon Town Santa Catalina Island California**

**Stock#:** 25342 **Map Maker:** L.C.B. Co.

Date: 1948Place: n.p.Color: ColorCondition: VG+

**Size:** 22 x 16.5 inches

Price: SOLD

## **Description:**

Decorative birdseye view of the town of Avalon on Santa Catalina Island, off the coast of Southern California.

Includes a striking birdseye view of the town, Casino, harbor and vicinity, showing streets, buildings, piers and a host of other details. The view is ringed by 36 vignettes showing various local and fictional scenes. On the back is a large map of the Island and a directory for Avalon Town. One of the few large format views of Avalon. Very decorative. Original artwork by Wren Lister.