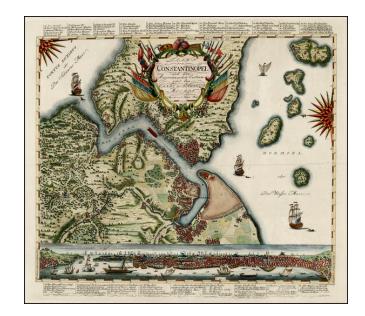

## Plan von Constantinopel und den Angraenzenden Oertern nebst dem Canal des Schwarzen Meeres

**Stock#:** 25341 **Map Maker:** Rolffsen

Date: 1750 circaPlace: HamburgColor: Hand Colored

**Condition:** VG+

## **Description:**

Rare plan and birdseye view of Istanbul and environs, by Franz Nikolaus Rolffsen.

Striking map and birdseye view, with an elaborate cartouche and two compass rose fragments, centered on Constantinopel and the Bosphorus Straits. The key locates 91 places with int map and the birdseye view.

The map and view are apparently very rare. We locate only one auction record in the past 25 years and only one on-line record of an institutional copy in the National Archives of Sweden.