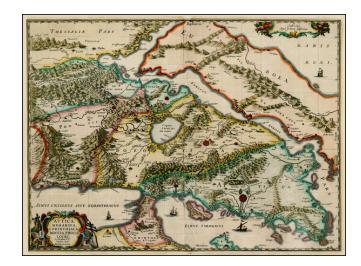

## Attica, Megarica, Corinthiaca, Boeotia, Phocis, Locri Ex Clarissimi D.T. Velli M.D. Delineatione

**Stock#:** 25301 **Map Maker:** Jansson

**Date:** 1650

Place: Amsterdam
Color: Hand Colored

**Condition:** VG

## **Description:**

Decorative map of Ancient Greece, extending from the Aegean and Thessaloniae in the north to Corinthia and Athens in the south.

Richly embellished with cartouches, sailing ships and a vivid depiction of the topograpical features of the region.