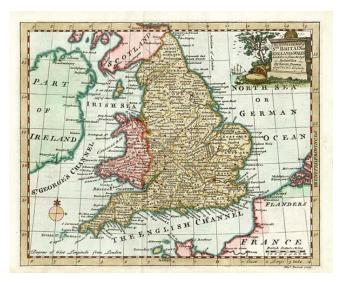

## An Accurate Map of Sth Britain or England & Wales laid down from the best Authorities. By E. Bowen Geographer to His Majesty

| Stock#:    | 2524  |
|------------|-------|
| Map Maker: | Bowen |

Date:1754Place:LondonColor:Hand ColoredCondition:VG+Size:9 x 7 inches

## **Description**:

Decorative regional map, colored by geographical regions. Attractive full wash color. Decorative cartouche and compass rose. Emanuel Bowen was one of the foremost cartographic publishers in England in the mid 18th Century.