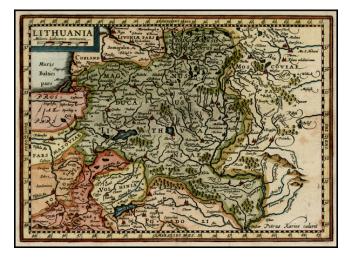

## Lithuania

| Stock#:    | 25136              |
|------------|--------------------|
| Map Maker: | Hondius - Mercator |
| Date:      | 1632               |
| Place:     | Amsterdam          |
| Color:     | Hand Colored       |
| Condition: | VG+                |
| Size:      | 10 x 7 inches      |
| 01201      | 10 A / 1101105     |
| Price:     | SOLD               |

## **Description:**

Nice example of the Mercator-Hondius map of Lithuania, most likely from the 1632 edition of the *Atlas Minor*.

The map is engraved by Peter Van Den Keere and provides remarkable detail for such a small map.