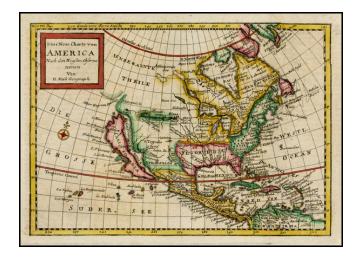

## Eine Neue Charte von America Nach den Neuesten Observationen Von H. Moll. Geograph. [California as an Island]

- Stock#:
   25101

   Map Maker:
   Moll
- Date:1744Place:LondonColor:Hand ColoredCondition:VG+Size:10 x 7 inches

## **Description:**

Striking full color example of this German edition of Moll's map of North America.

California is shown as an Island. Curious depiction of the Florida Coastline. The Mississippi is west of its correctg location. Lahontan's Long River is shown, along with the Straits of Annian and Quivira . From a German edition of Oldmixon.