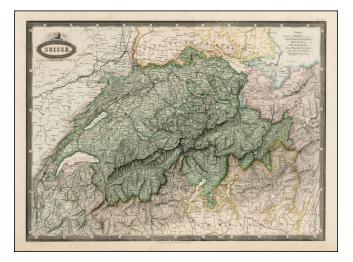

## Barry Lawrence Ruderman Antique Maps Inc.

7407 La Jolla Boulevard La Jolla, CA 92037

www.raremaps.com

(858) 551-8500 blr@raremaps.com

Suisse . . . 1860

| Stock#:           | 25094            |
|-------------------|------------------|
| Map Maker:        | Garnier          |
| Date:             | 1860             |
| Place:            | Paris            |
| Color:            | Hand Colored     |
| <b>Condition:</b> | VG               |
| Size:             | 18.5 x 14 inches |
| Price:            | SOLD             |

## **Description:**

Detailed map of Switzerland, including remarkable topographical detail.

One of the most striking and well engraved maps of its era. Garnier's maps are prized for the engraving quality and delicate coloring. Includes roads, railroads, etc.