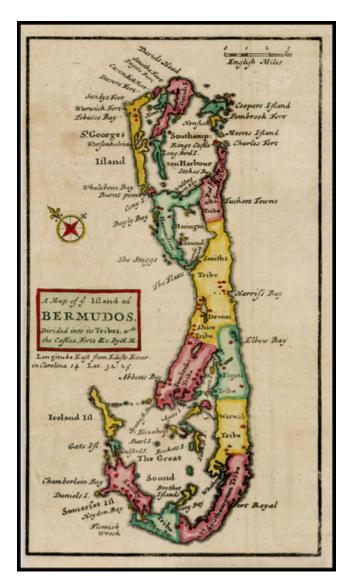

## A Map of ye Island of Bermudos, Divided into its Tribes, w.th the Castles, Forts &c. By. H. M.

| Stock#:           | 25072        |
|-------------------|--------------|
| Map Maker:        | Moll         |
| Date:             | 1708         |
| Place:            | London       |
| Color:            | Hand Colored |
| <b>Condition:</b> | VG+          |
| Size:             | 4 x 7 inches |
|                   |              |

#### **Description:**

Striking full color example of this Moll's map of Bermuda.

The map includes significant details, including Tribes, towns, bays, islands, sounds, and other details.