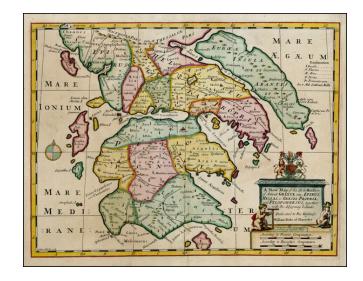

## A New Map of the So. & Mid Parts of Antient Greece viz. Epirus, Hellas, or Graecia Propria, and Peloponnesus, together with Adjoyning Islands . . .

Stock#: 25071 Map Maker: Wells

Date: 1700 Place: Oxford

## **Description:**

Decorative map of the Greek islands, extending north to Macedonia.

This decorative map was part of a set of 22 maps dedicated to William, Duke of Glouchester, who was then an 11 year old student at Oxford. Gorgeous full color example and a fine dark impression. Includes gold highlights in the Royal Coat of Arms.