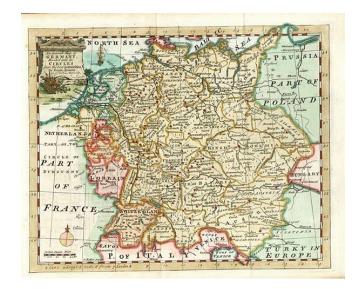

## An Accurate Map of Germany, divided into Circles from the best Authorities. By E. Bowen Geographer to His Majesty

**Stock#:** 2506 **Map Maker:** Bowen

Date: 1754 Place: London

Color: Hand Colored

**Condition:** VG+

## **Description:**

Decorative regional map, colored by geographical regions. Includes the Baleric Islands. Attractive full wash color. Decorative cartouche and compass rose. Emanuel Bowen was one of the foremost cartographic publishers in England in the mid 18th Century.