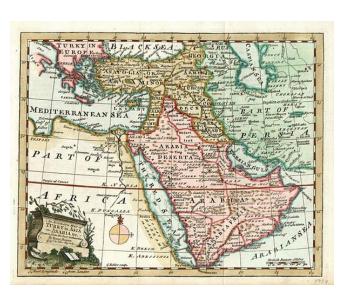

## An Accurate Map of Turkey in Asia -- Arabia &c.-- Drawn from the best Authorities. By Eman. Bowen. Geographer to His Majesty

| Stock#:    | 2503  |
|------------|-------|
| Map Maker: | Bowen |

Date:1754Place:LondonColor:Hand ColoredCondition:VG+Size:9 x 7 inches

## **Description:**

Decorative regional map, colored by geographical regions. Large decorative title cartouche and compass rose. From one of the most popular English Language geographies in the mid 18th Century and was republished in over 30 editions, in London, Dublin and Philadelphia.