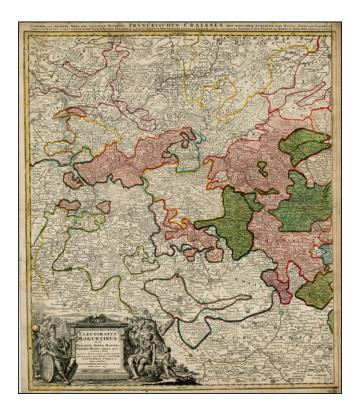

## Electoratus Moguntinus ut et Palatin: Infer. Hassiae &c. Fluminis Moeni . . . .

| Stock#:<br>Map Maker: | 24996<br>Homann |
|-----------------------|-----------------|
| Date:                 | 1720 circa      |
| Place:                | Nuremberg       |
| Color:                | Hand Colored    |
| <b>Condition:</b>     | VG-             |
| Size:                 | 23 x 19 inches  |
| Price:                | SOLD            |

## **Description:**

Detailed regional map, centered on Heidelberg and Darmstadt, showing roads, rivers, lakes, towns, mountains, forests, etc.

Decorative allegorical cartouche.