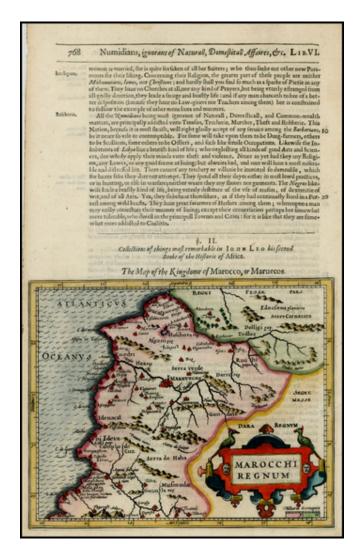

## Marocchi Regnum

| Stock#:    | 24938             |
|------------|-------------------|
| Map Maker: | Hondius / Purchas |

Date:1625Place:LondonColor:Hand ColoredCondition:VG+Size:8 x 6 inches

Price: SOLD

## **Description:**

Detailed map of Morocco, etc., centered on Marakesh. .

Includes sailing ship and cartouche. From the 1625-26 edition of Purchas His Pilgrims, one of the seminal early 17th Century English Language travel works. On a 13 x 9 inch sheet with English text, front and back.