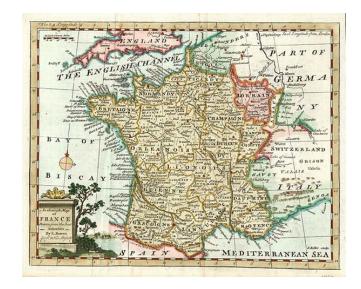

## An Accurate Map of France Drawn from the best Authorities By. E. Bowen Geographer to His Majesty

**Stock#:** 2491 **Map Maker:** Bowen

Date: 1754 Place: London

Color: Hand Colored

**Condition:** VG+

**Size:**  $9 \times 7$  inches

## **Description:**

Attractive map of the countrie prior to the time of Napolean. Attractive full wash color. Decorative cartouche and compass rose. Emanuel Bowen was one of the foremost cartographic publishers in England in the mid 18th Century.