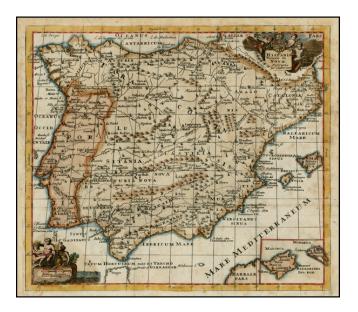

## Barry Lawrence Ruderman Antique Maps Inc.

7407 La Jolla Boulevard La Jolla, CA 92037 www.raremaps.com

(858) 551-8500 blr@raremaps.com

Hispaniae veteris et Novae descriptio

| Stock#:<br>Map Maker: | 24903<br>Clüver |
|-----------------------|-----------------|
| Date:                 | 1683            |
| Place:                | Leyden          |
| Color:                | Hand Colored    |
| <b>Condition:</b>     | VG              |
| Size:                 | 14 x 12 inches  |
| Price:                | SOLD            |

## **Description:**

Decorative map of Spain & Portugal. Includes an ornate decorative title cartouche and scale of miles.

Cluver's Geography was one of the most enduring works of the 17th & 18th Centuries, issued by several different publishers with many different sets of maps over nearly 200 years. This edition is one of the most decorative.