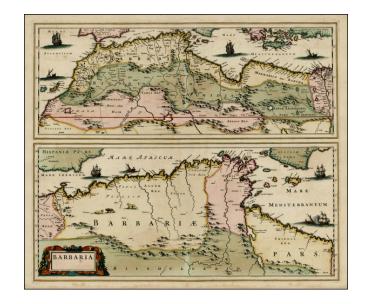

## Barbaria [with] [untitled map of the Southern Mediterranean and North Africa] [Sicily & Malta Shown]

**Stock#:** 24827 **Map Maker:** Browne

Date: 1697 Place: London

**Color:** Hand Colored

**Condition:** VG

## **Description:**

Extremely rare Christopher Browne map of Barbaria, with a larger regional map extending from the North African and Spanish Coast to the Nile and Asia Minor, centerd on Sicily and Malta.