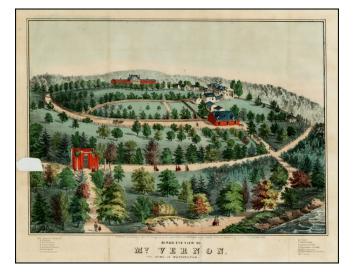

## Birds Eye View of Mt. Vernon, The Home of Washington

| Stock#:<br>Map Maker: | 24826<br>Bill      |
|-----------------------|--------------------|
| Date:                 | 1859               |
| Place:                | Boston             |
| Color:                | Hand Colored       |
| <b>Condition:</b>     | VG-                |
| Size:                 | $14 \ge 11$ inches |
| Price:                | SOLD               |

## **Description:**

Interesting birdseye view of Mt. Vernon, showing the home of George Washington as it was during his residence.

The key identified 14 points of interest.