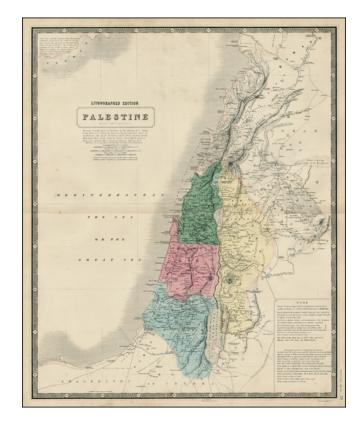

## **Palestine**

**Stock#:** 24781 **Map Maker:** Johnston

**Date:** 1849

Place: Edinburgh Color: Outline Color

**Condition:** VG

**Size:** 23 x 17 inches

**Price:** SOLD

## **Description:**

Detailed large format regional map of the Holy Land, from one of the leading English language map makers.

Shows towns, rivers, roads, lakes, mountains, and many other features. Nice detail in the interior. Includes several exploration routes. Decorative Piano Key border.