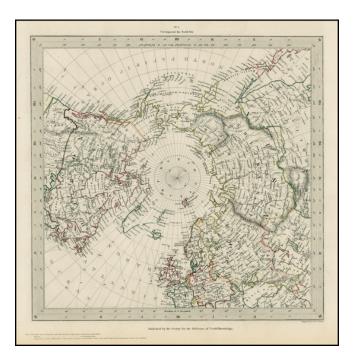

## Barry Lawrence Ruderman Antique Maps Inc.

7407 La Jolla Boulevard La Jolla, CA 92037 www.raremaps.com

(858) 551-8500 blr@raremaps.com

**Circumjacent the North Pole** 

| Stock#:<br>Map Maker: | 24759<br>SDUK  |
|-----------------------|----------------|
| Date:                 | 1831           |
| Place:                | London         |
| Color:                | Outline Color  |
| <b>Condition:</b>     | VG+            |
| Size:                 | 10 x 10 inches |
| Price:                | SOLD           |

## **Description:**

Unusual SDUK (Society for Diffusion of Useful Knowledge) polar projection of a portion of the Northern Hemisphere, exhibiting the contemporary knowledge of the region.

Several parts of the coasts of Greenland, Alaska and the Arctic Sea show incomplete coastlines. Alaska is Russian Territory. 54-40 or fight Oregon border. Nice detail in the arctic circle. A delightful scarce map in excellent condition.