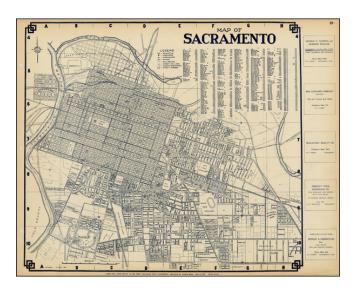

## **Description:**

Rare early map of Sacramento, showing streets, roads, railroads, buildings, parks, the State Fair Grounds, schools, colleges, subdivisions, and other details.